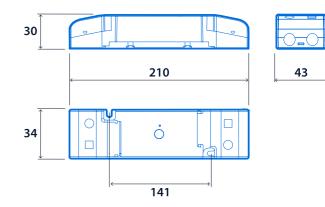

#### Dimensions

**Standard Remote Driver** 

Cut-out - 230 x230 Minimum ceiling void - 200