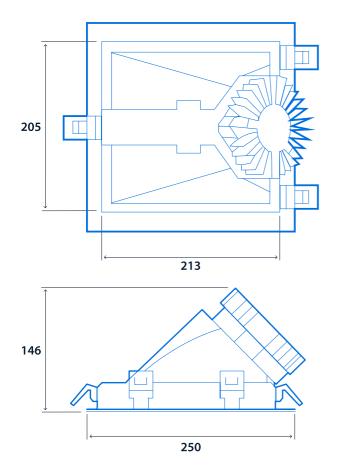

#### Dimensions

**Standard Remote Driver** 

Cut-out - 230 x230 Minimum ceiling void - 200