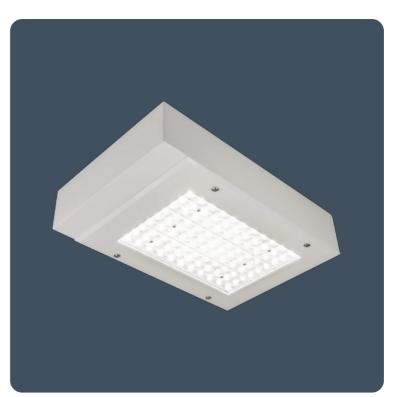

### IP65 sealed low depth LED canopy luminaires

PSL 65 has been designed for the illumination of petrol forecourts. With two mounting methods, wattages and light distributions, PSL 65 offers an effective solution for every forecourt.

- Recessed or surface mounting options
- SmartScan wireless technology removes the need for control cabling. Ideal for retro-fit