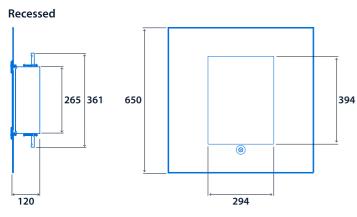

ions
- SmartScan wireless technology removes the need for control cabling. Ideal for retro-fit





#### **Specification** IP65 Mounting Recessed IP rating Surface Max presence detection height 8 m Lighting Optic Clear cover Lumen output 7,045 lm - 8,785 lm Up to 140.1 LL/CW Efficacy Power LED power 46 W - 60 W Circuit power 51 W - 66 W LED characteristics CRI 4000 K 80+ Colour temperature Rated life (hours) 100 K - L70/B10

# **PSL 65**



#### Compliance

| UKCA                    | Yes                                                               | CE | Yes |
|-------------------------|-------------------------------------------------------------------|----|-----|
| Energy efficiency class | This product contains a light source of energy efficiency class B |    |     |

### Dimensions





Minimum cut-out - 270 x 420 Maximum cut-out - 600 x 600





### **Click or scan here** View PSL 65 variants using our online filtering tool



Information is correct as of 15-Jan-2025, however must not be interpreted as a guarantee of individual product performance and/or characteristics. We reserve the right to alter specifications and designs without prior notice.