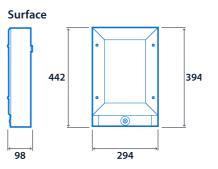

ns
- SmartScan wireless technology removes the need for control cabling. Ideal for retro-fit





#### **Specification** IP65 Mounting Recessed IP rating Surface Max presence detection height 8 m Lighting Optic Clear cover Lumen output 7,045 lm - 8,785 lm Up to 140.1 LL/CW Efficacy Power LED power 46 W - 60 W Circuit power 51 W - 66 W LED characteristics CRI 4000 K 80+ Colour temperature Rated life (hours) 100 K - L70/B10

# **PSL 65**



#### Compliance

| UKCA                    | Yes                                                               | CE | Yes |
|-------------------------|-------------------------------------------------------------------|----|-----|
| Energy efficiency class | This product contains a light source of energy efficiency class B |    |     |

### Dimensions





Minimum cut-out - 270 x 420 Maximum cut-out - 600 x 600





### **Click or scan here** View PSL 65 variants using our online filtering tool



Information is correct as of 15-Jan-2025, however must not be interpreted as a guarantee of individual product performance and/or characteristics. We reserve the right to alter specifications and designs without prior notice.