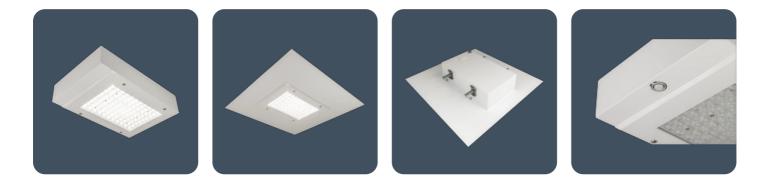

### IP65 sealed low depth LED canopy luminaires

PSL 65 has been designed for the illumination of petrol forecourts. With two mounting methods, wattages and light distributions, PSL 65 offers an effective solution for every forecourt.

- Recessed or surface mounting options
- SmartScan wireless technology removes the need for control cabling. Ideal for retro-fit