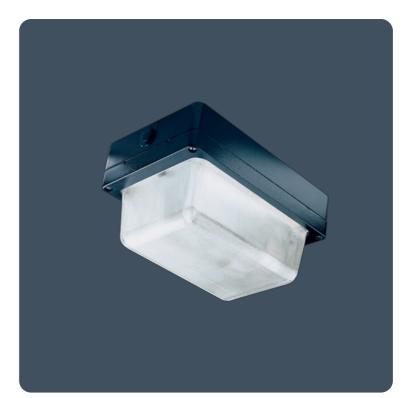

# Corrosion resistant heavy duty bulkhead luminaires

Robust bulkhead luminaires for internal or external applications. Strong high-pressure die-cast aluminium body and frame with polycarbonate or thermally shock resistant borosilicate glass cover. Optional wire guard available.

Applications: walkways, loading bays, entrances, precincts and security areas. Ideal for industrial areas and power stations, cable tunnels, pump rooms and coal handling plants.

- Fixings outside gasket line to preserve IP rating
- Clip-on nylon coated steel wire guard available
- Tamper-resistant cover screws available
- Complies with M.O.D. JSP482 Chapter 8 Document for 'Category C' areas