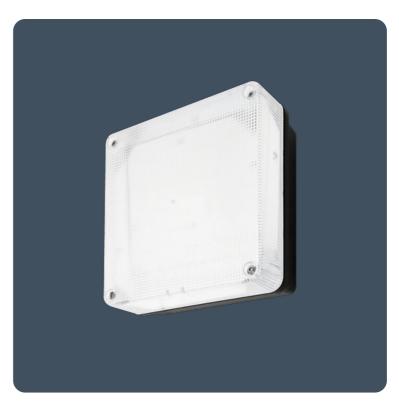

# **Prismalette**

#### Vandal-resistant luminaires

Luminaires suitable for internal or external use. Strong high-pressure die-cast aluminium body with flame-retardant polycarbonate cover. Photocell, SmartScan Radar and maintained emergency versions available.

Applications: security areas, precincts, subways, passages and corridors.

- Tamper-resistant cover screws as standard
- Optional photocell control
- Optional bezel trim for semi-recessed mounting
- Complies with M.O.D. JSP482 Chapter 8 Document for 'Category
- Microwave presence detector option with stand-by light level feature
- SmartScan wireless technology removes the need for control cabling. Ideal for retro-fit