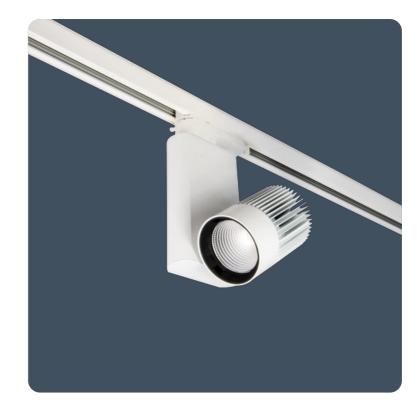

### Track mounted adjustable spotlights

Track mounted display luminaires with integral control gear.  $300^{\circ}$  azimuth and  $180^{\circ}$  vertical adjustment. 6 W, 14 W or 20 W –  $19^{\circ}$ ,  $30^{\circ}$  or  $38^{\circ}$  beam versions.

For use with the Track system.

Applications: office, retail, window displays, reception areas, museums, art galleries, historic buildings and churches.

- 19°, 30° and 38° beam angle versions
- 355° azimuth adjustment
- 180° vertical adjustment
- Designed for installation into 3-Circuit or DALI 3-Circuit track
- Fitted with CRI 90 LEDs with enhanced R9 value. Suitable for retail applications