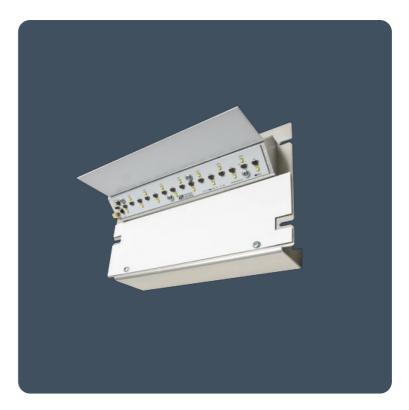

## **Passlight Retrofit**

## **Retrofit kit for Passlight luminaires**

Energy saving, fast installation retrofit solution

Power

LED power 24 W - 38 W Circuit power 27 W - 43 W

**LED** characteristics

CRI 70+ Colour temperature 4000 K