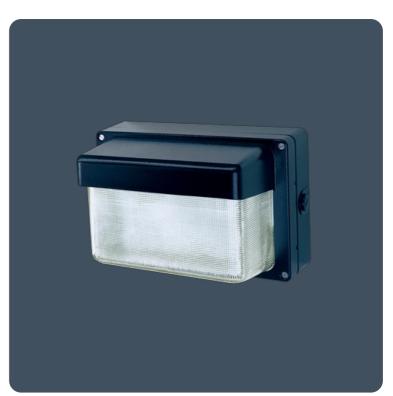

# Corrosion resistant wall mounted luminaires with downward light distribution

Wall mounted luminaires suitable for indoor or outdoor use. Die cast aluminium body and frame with polycarbonate or thermally shock resistant borosilicate glass cover. Optional photocell control and wire guard available. LED versions.

Applications: stairs, passageways, footpaths, subways, precincts, doors, gateways and security areas. Industrial environments such as coal handling plants, cable tunnels, and security lighting.

- Cover frame retained on two stainless steel safety chains
- Fixings outside gasket line to preserve IP rating
- Clip-on nylon coated steel wire guard available
- Optional photocell control
- Tamper-resistant cover screws available (ordered separately)
- Complies with M.O.D. JSP482 Chapter 8 Document for 'Category C' areas