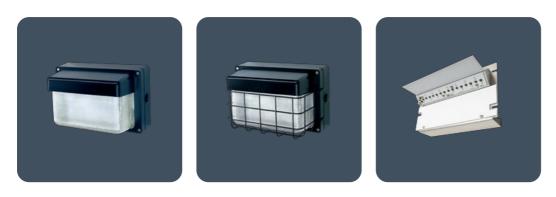

# Corrosion resistant wall mounted luminaires with downward light distribution

Wall mounted luminaires suitable for indoor or outdoor use. Die cast aluminium body and frame with polycarbonate or thermally shock resistant borosilicate glass cover. Optional photocell control and wire guard available. LED versions.

Applications: stairs, passageways, footpaths, subways, precincts, doors, gateways and security areas. Industrial environments such as coal handling plants, cable tunnels, and security lighting.

- Cover frame retained on two stainless steel safety chains
- Fixings outside gasket line to preserve IP rating
- Clip-on nylon coated steel wire guard available
- Optional photocell control
- Tamper-resistant cover screws available (ordered separately)
- Complies with M.O.D. JSP482 Chapter 8 Document for 'Category C' areas