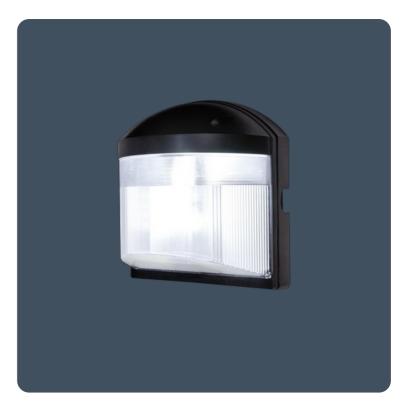

#### High performance wall mounted luminaires

Vandal resistant luminaires photometrically designed to achieve wide luminaire spacing. Die-cast aluminium body with impact-resistant, flame-retardant UV stabilised prismatic polycarbonate cover.

Applications: walkways and entrance areas, commercial premises, educational institutes and hospital/healthcare buildings.

- Strong pressure die-cast LM2 aluminium body prevents distortion when fixing and preserves IP rating
- Spacings up to six times mounting height
- Optional photocell control
- Tamper-resistant cover screws available
- Simple to fix using external stainless-steel brackets and two lower points, all external to gasket line to preserve IP rating
- Complies with M.O.D. JSP482 Chapter 8 Document for 'Category C' areas
- SmartScan wireless technology removes the need for control cabling. Ideal for retro-fit