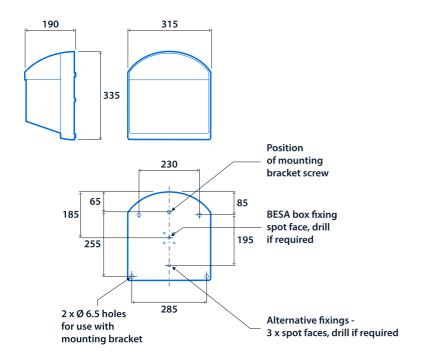

t for 'Category C' areas
- SmartScan wireless technology removes the need for control cabling. Ideal for retro-fit



IP65

IK10

110 LL/CW





### **Specification**

Mounting Surface IP rating IP65

Impact rating IK10 Max presence detection height 8 m

Lighting

Optic Prismatic cover Lumen output 3,300 lm

Efficacy 110 LL/CW

**Emergency data** 

Emergency lumen output 250 lm Emergency type Maintained

Emergency duration 3 hours Battery specification Nickel Metal Hydride (NiMH)

**Power** 

LED power 26 W Circuit power 30 W

# Mercian



#### **LED characteristics**

CRI 80+ Colour temperature 4000 K

5700 K

Rated life (hours) 100 K - L70/B10

### Compliance

UKCA Yes CE Yes

Energy efficiency class This product contains a light source

of energy efficiency class B

### **Dimensions**









# Mercian





# Click or scan here

View Mercian variants using our online filtering tool



Information is correct as of 21-Jan-2025, however must not be interpreted as a guarantee of individual product performance and/or characteristics. We reserve the right to alter specifications and designs without prior notice.