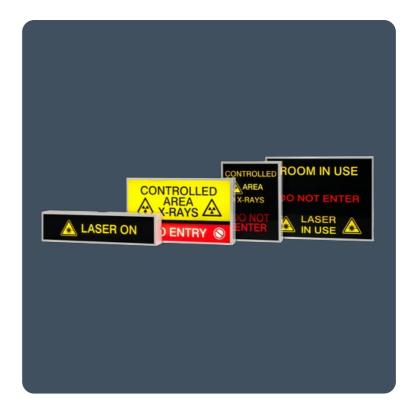

# Single, double and triple message LED illuminated signage range

Single, double and triple message LED illuminated signage range, manufactured from zinc plated steel with white body finish. Slim, sleek and discrete body. Custom full-colour acrylic legend panels available to special order. Each section is separately switched and each requires a dedicated mains feed to power.

Notes: Body and legend ordered seperately - See 'View the range' for legend options or for triple legends please contact Thorlux sales department to confirm artwork

#### Double message body (portrait)

\*Upper & Lower sections are separately switched \*3 Sections are separately switched

View the range

Information is correct as of 21-Nov-2024, however must not be interpreted as a guarantee of individual product performance and/or characteristics. We reserve the right to alter specifications and designs without prior notice.