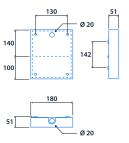

#### Double message body (portrait)

\*Upper & Lower sections are separately switched \*3 Sections are separately switched

View the range

Information is correct as of 21-Nov-2024, however must not be interpreted as a guarantee of individual product performance and/or characteristics. We reserve the right to alter specifications and designs without prior notice.