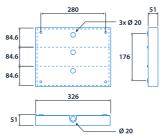

#### Double message body (portrait)

\*Upper & Lower sections are separately switched \*3 Sections are separately switched

View the range

Information is correct as of 21-Nov-2024, however must not be interpreted as a guarantee of individual product performance and/or characteristics. We reserve the right to alter specifications and designs without prior notice.