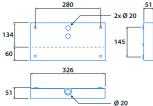

ustom full-colour acrylic legend panels available to special order. Each section is separately switched and each requires a dedicated mains feed to power.

Application: medical, heathcare, education, retail.

- Extremely long LED lifetime, up to 100,000 hours
- Semi discreet legend panel when off
- Separately switched sections require a dedicated mains feed to power each section
- Custom legend panels available to special order
- Slim and sleek design

Notes: Body and legend ordered seperately - See 'View the range' for legend options or for triple legends please contact Thorlux sales department to confirm artwork





### **Specification**

Mounting Surface IP rating IP20

#### **Power**

LED power (multiple) Up to 6 W

## **Medi-Sign**



### **Dimensions**

### Single message body







\*Upper & Lower sections are separately switche

#### Double message body (portrait)







\*Upper & Lower sections are separately switched \*3 Sections are separately switched



View the range



Information is correct as of 21-Nov-2024, however must not be interpreted as a guarantee of individual product performance and/or characteristics. We reserve the right to alter specifications and designs without prior notice.