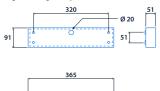

### **Dimensions**

### Single message body

\*Upper & Lower sections are separately switche