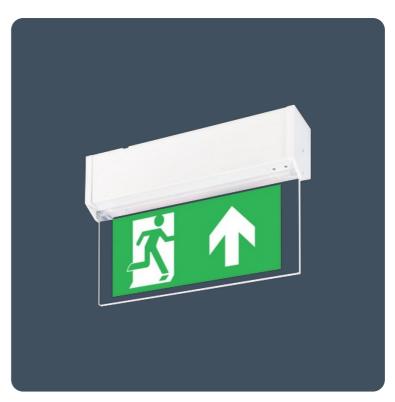

# Edge-lit emergency exit signs with SmartScan wireless communication

LED emergency exit signs with a choice of acrylic legend panels. Optional mounting kits for wall, cantilever or semi-recessed mounting. Three hour, maintained emergency operation and SmartScan wireless communication versions.

Applications: commercial environments, education, hospitals and retail.

- Low power consumption (1 W total)
- Extremely long LED lifetime, up to 100,000 hours
- 19.5 m maximum viewing distance in accordance with BS EN 1838
- Ceiling mounted with optional kits for wall, cantilever and semirecessed mounting
- Choice of legends
- Status indicator shows operational condition
- Reliable Nickel Metal Hydride (NiMH) battery technology