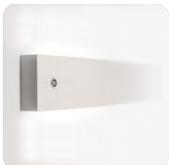

#### Wall mounted up and downlighters

Wall mounted linear luminaires with upward and downward light component. Steel body finished in either white or black with opal polycarbonate diffusers. Can be mounted vertically as well as horizontally. Kast is ideal for corridors or stairwell applications.

Applications: corridors, stairwells, reception areas, meeting rooms, offices.

- Can be mounted horizontally or vertically
- Integral emergency and SmartScan emergency options
- SmartScan wireless technologyremoves the need for control cabling. Ideal for retrofit