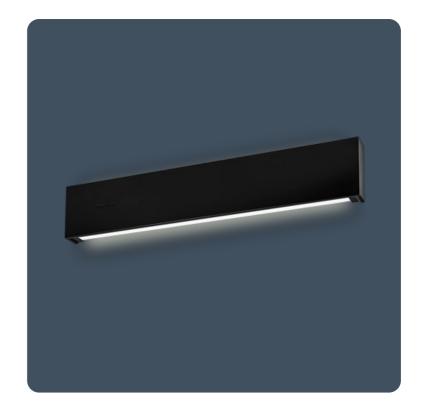

# **Kast**

#### Wall mounted up and downlighters

Wall mounted linear luminaires with upward and downward light component. Steel body finished in either white or black with opal polycarbonate diffusers. Can be mounted vertically as well as horizontally. Kast is ideal for corridors or stairwell applications.

Applications: corridors, stairwells, reception areas, meeting rooms, offices.

- Can be mounted horizontally or vertically
- Integral emergency and SmartScan emergency options
- SmartScan wireless technologyremoves the need for control cabling. Ideal for retrofit