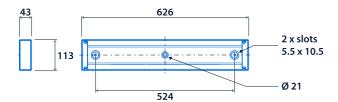

gency options
- SmartScan wireless technologyremoves the need for control cabling. Ideal for retrofit



IP40

IK10

Up to 130 LL/CW





#### **Specification**

Mounting Surface IP rating IP40

Impact rating IK10 Max presence detection height 8 m

Lighting

Optic Opal diffuser Lumen output 1,455 lm - 2,860 lm

Efficacy Up to 130 LL/CW

**Emergency data** 

Emergency lumen output 385 lm Emergency type Maintained

Emergency duration 3 hours Battery specification Nickel Metal Hydride (NiMH)

**Power** 

LED power 10 W - 20 W Circuit power 12 W - 22 W



### **LED** characteristics

CRI 80+ Colour temperature 4000 K

Rated life (hours) 67 K - L80/B10

## Compliance

UKCA Yes CE Yes

Energy efficiency class This product contains a light source

of energy efficiency class B

## **Dimensions**

















# Click or scan here

View Kast variants using our online filtering tool



Information is correct as of 20-Jan-2025, however must not be interpreted as a guarantee of individual product performance and/or characteristics. We reserve the right to alter specifications and designs without prior notice.