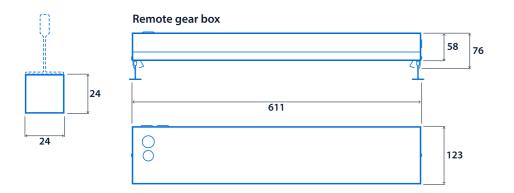

our temperature | 4000 K |
|-------------------------|-------------------------------------------------------------------|--------------------|--------|
| Rated life (hours)      | 100 K - L80/B10                                                   |                    |        |
|                         |                                                                   |                    |        |
| Compliance              |                                                                   |                    |        |
| UKCA                    | Yes                                                               | CE                 | Yes    |
| Energy efficiency class | This product contains a light source of energy efficiency class B |                    |        |

### Dimensions







# Flexline



Information is correct as of 20-Jan-2025, however must not be interpreted as a guarantee of individual product performance and/or characteristics. We reserve the right to alter specifications and designs without prior notice.