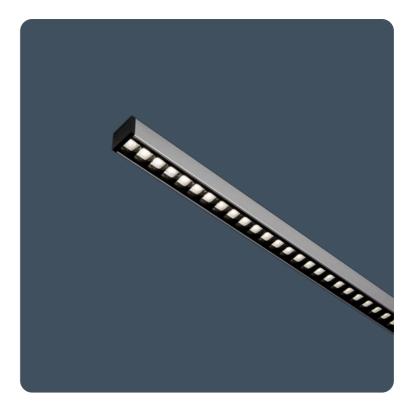

#### Extremely narrow profile linear luminaires

A super narrow linear luminaire designed specifically for mounting to exposed T-Bar ceilings. With sophisticated, highly efficient low glare optics, Flexline offers a radically different solution to conventional 600 x 600 luminaires.

Applications: Teaching spaces, Offices, Corridors, Waiting rooms, Reception areas, Retail.

- Designed specifically for mounting to an exposed T-bar ceiling
- Black 'invisible' light source, metallised low glare and white reflector options
- Wattage selectable during installation
- Provides design flexibility, no longer restricted by traditional luminaire spacings
- Pluggable power pack with flat ribbon cable, no need to cut ceiling tiles
- Fast installation