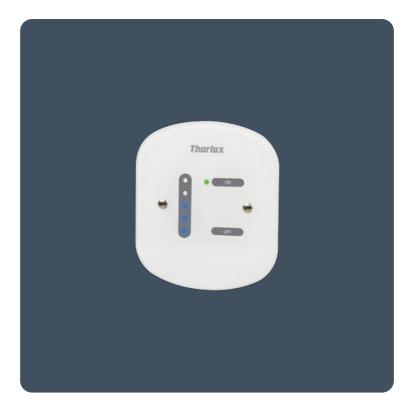

# Stylish anti-ligature DALI wall mounted manual dimming controller

A stylish ligature-resistant wall-mounted controller designed to promote convenient and flexible control of lighting in mental health environments. ECO-Touch AL is a sophisticated but simple touch sensitive controller providing on, off and dimming control of luminaires fitted with DALI ballasts.

- 5 mm impact-resistant polycarbonate panel with touch-sensitive control
- Touch-sensitive controls for dim level and on/off
- Panel secured using tamper-resistant T10 pin Torx screws (supplied with tool)
- Suitable to control DALI luminaires
- Maximum 25 ballasts
- Standard United Kingdom surface or recessed single-gang switch box (recommended depth of 45mm).