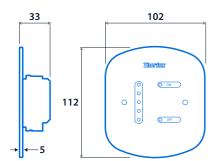

ted manual dimming controller

A stylish ligature-resistant wall-mounted controller designed to promote convenient and flexible control of lighting in mental health environments. ECO-Touch AL is a sophisticated but simple touch sensitive controller providing on, off and dimming control of luminaires fitted with DALI ballasts.

- 5 mm impact-resistant polycarbonate panel with touch-sensitive control
- Touch-sensitive controls for dim level and on/off
- Panel secured using tamper-resistant T10 pin Torx screws (supplied with tool)
- Suitable to control DALI luminaires
- Maximum 25 ballasts
- Standard United Kingdom surface or recessed single-gang switch box (recommended depth of 45mm).



IK10

#### **Specification**

Impact rating IK10

#### Compliance

UKCA Yes CE Yes

#### **Dimensions**



NOTE: Single gang pattress depth min. 45mm

## **Eco Touch AL**







### Click or scan here

View Eco Touch AL variants using our online filtering tool



Information is correct as of 22-Jan-2025, however must not be interpreted as a guarantee of individual product performance and/or characteristics. We reserve the right to alter specifications and designs without prior notice.