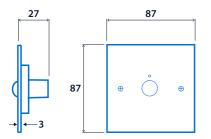

## **Eco Sensor PIR Wall / Ceiling Mounted**



## Recessed wall/ceiling mounted passive infrared detector

Recessed low-voltage wall/ceiling mounted passive infra-red detector. For use with the ECO-Controller or ECO-Touch PIR.

- Polycarbonate panel with integral PIR
- Fits a single gang, UK style, 35 mm pattress
- Connects to either the Eco-Controller (ECO 9345) or Eco-Touch (ECO 16151)



### IP20

#### Specification

| IP rating  | IP20 |    |     |
|------------|------|----|-----|
| Compliance |      |    |     |
| UKCA       | Yes  | CE | Yes |

### Dimensions



NOTE: Single gang pattress depth min. 35mm

# **Eco Sensor PIR Wall / Ceiling Mounted**







**Click or scan here** View Eco Sensor PIR Wall / Ceiling Mounted variants using our online filtering tool



Information is correct as of 31-Jan-2025, however must not be interpreted as a guarantee of individual product performance and/or characteristics. We reserve the right to alter specifications and designs without prior notice.