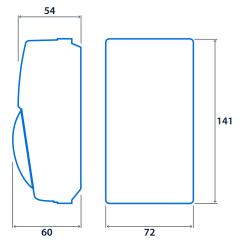

## **Eco Corridor / Area Sensors**



#### Wall mounted passive infra-red detectors

Passive infra-red detectors for wall mounting in corridors or large open plan spaces. For use with the ECO-Controller.

- Detection coverage up to 15 m
- Simple to install Wall mounted at 1.5 2.5 m height
- Weatherproof Classified IP54
- Connects to the Eco-Controller (ECO 9345) via low-voltage connection



IP54

#### Specification

IP rating IP54

### Compliance

UKCA Yes CE Yes

### **Dimensions**



# **Eco Corridor / Area Sensors**







### Click or scan here

View Eco Corridor / Area Sensors variants using our online filtering tool



Information is correct as of 22-Jan-2025, however must not be interpreted as a guarantee of individual product performance and/or characteristics. We reserve the right to alter specifications and designs without prior notice.