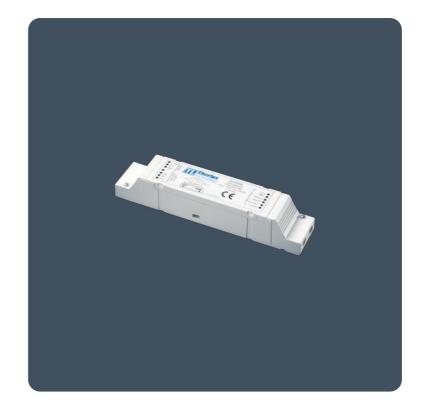

## **Eco Controller**

#### Lighting control unit for switching luminaires

Lighting control unit for switching luminaires. For use with Eco-Corridor Sensor (ECO 9718), Eco-Area Sensor (ECO 11969) and Eco-Sensor (ECO 15348).

- Switching capacity Up to 8 amps inductive
- Switching cycle Programmed for 22 minutes
- User friendly "Set" mode switch reduces time delay to a few seconds when commissioning
- For use with Eco-Corridor Sensor (ECO 9718), Eco-Area Sensor (ECO 11969) or Eco-Sensor (ECO 15348)