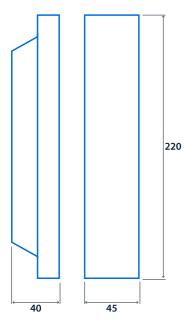

ol unit for switching luminaires. For use with Eco-Corridor Sensor (ECO 9718), Eco-Area Sensor (ECO 11969) and Eco-Sensor (ECO 15348).

- Switching capacity Up to 8 amps inductive
- Switching cycle Programmed for 22 minutes
- User friendly "Set" mode switch reduces time delay to a few seconds when commissioning
- For use with Eco-Corridor Sensor (ECO 9718), Eco-Area Sensor (ECO 11969) or Eco-Sensor (ECO 15348)



IP20

|     |    |        | • | • | ٠. |    |    |    |   |  |
|-----|----|--------|---|---|----|----|----|----|---|--|
|     | ~  | $\sim$ |   |   | п  | C3 | +. |    | n |  |
| . 3 | ., | _      | u | ш |    | ca |    | ., |   |  |
|     |    |        |   |   |    |    |    |    |   |  |

IP rating IP20

Compliance

UKCA Yes CE Yes

## **Eco Controller**



#### **Dimensions**







# Click or scan here

View Eco Controller variants using our online filtering tool



Information is correct as of 15-Jan-2025, however must not be interpreted as a guarantee of individual product performance and/or characteristics. We reserve the right to alter specifications and designs without prior notice.