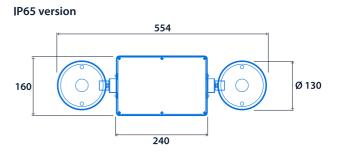

#### Dimensions

20

4 x 5 x 8

4 x Ø 5

21

138

255

**Click or scan here** View Duo-Spot variants using our online filtering tool