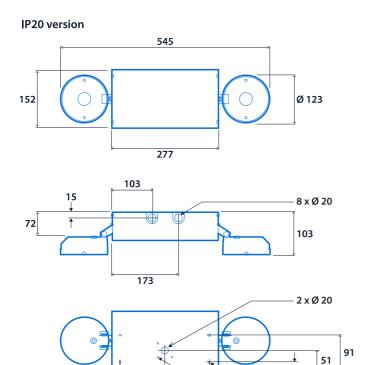

#### Dimensions

20

4 x 5 x 8

4 x Ø 5

21

138

255

**Click or scan here** View Duo-Spot variants using our online filtering tool