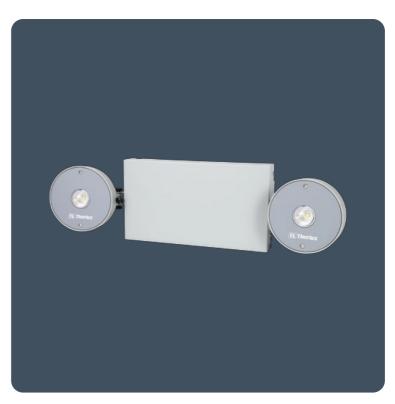

# Adjustable emergency twin head spotlights for open areas

The new Duo-Spot is an adjustable 2 x 4.5 W LED twin head emergency light with narrow and wide beam options. It uses long life LiFePO4 cells and the latest high power LEDs.

Applications: Ideally suited for use in areas where more conventional methods of emergency lighting are not practical.

- 3 hour, non-maintained operation
- Available with narrow (29°) or wide (63°) beam
- Adjustable lamp heads
- Suitable for wall or ceiling mounting
- Simple to install, full status reporting SmartScan wireless communication versions