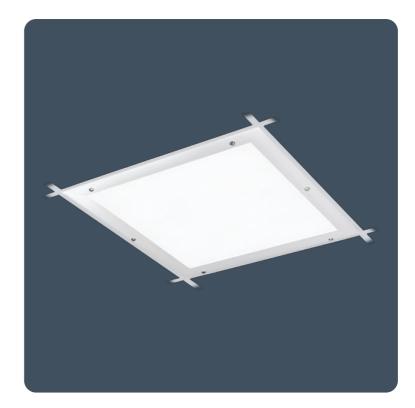

### Cleanline

#### Cleanroom LED recessed luminaires

IP65 recessed modular luminaires with quick release extruded aluminium cover frame and a choice of two front covers. Satisfies the requirements of cleanroom classifications FS209D 10,000 and 100,000 and ISO BSEN 14644-1, 7 and 8.

Applications: printing works, water treatment plants and pump rooms, industrial process areas, shower rooms and toilet blocks, food preparation areas.

- Quick release extruded aluminium cover frame
- Cover seals to ceiling with FDA approved silicone gasket
- Optional tamper-resistant cover screws
- Fits most suspended ceiling types or cut apertures
- SmartScan wireless technology removes the need for control cabling. Ideal for retro-fit