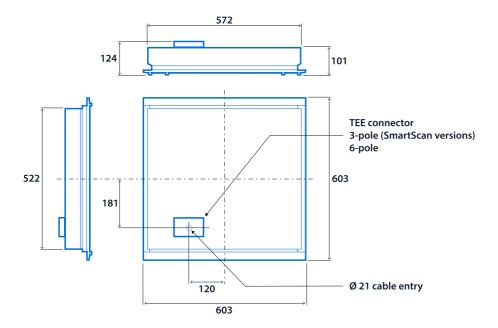

ing)

IK10

Up to 116.3 LL/CW





#### **Specification**

Mounting Recessed IP rating IP65 (IP20 above ceiling)

Impact rating IK10 Max presence detection height 8 m

Lighting

Optic Low glare diffuser Lumen output 2,250 lm - 4,805 lm

Opal diffuser

Efficacy Up to 116.3 LL/CW

**Emergency data** 

Emergency lumen output 215 lm - 300 lm Emergency type Maintained

Emergency duration 3 hours Battery specification Nickel Metal Hydride (NiMH)

**Power** 

LED power 26 W - 38 W Circuit power 30 W - 43 W

# Cleanline



#### **LED** characteristics

CRI 80+ Colour temperature 4000 K

90+

Rated life (hours) 100 K - L80/B10

#### Compliance

UKCA Yes CE Yes

Energy efficiency class This product contains a light source Thermoplastic rating TP(a)

of energy efficiency class B

### **Dimensions**









## Cleanline





## Click or scan here

View Cleanline variants using our online filtering tool



Information is correct as of 15-Jan-2025, however must not be interpreted as a guarantee of individual product performance and/or characteristics. We reserve the right to alter specifications and designs without prior notice.