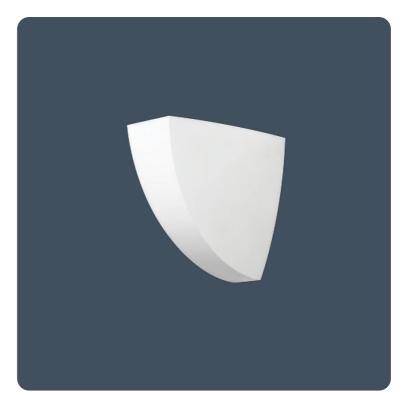

## Clara 90

## Wall mounted LED uplighters

The smallest member of the Clara family, the Clara 90, provides a compact and elegant lighting solution. The Clara 90 uses 10 high powered LEDs mounted onto a special aluminium clad heat sinking circuit board, it has an integral LED driver and a dimming version.Please also see Clara 180 and Clara 360.

Applications: corridors, stairwells, reception areas, meeting rooms, pillars in open plan offices.

Compact and elegant lighting solution