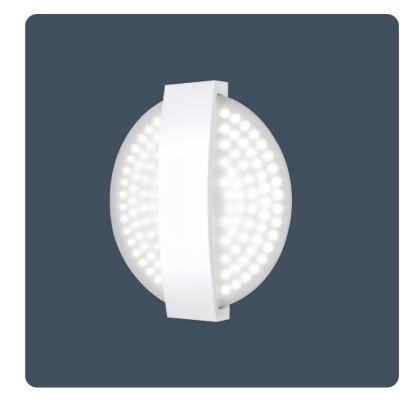

# Circular LED luminaires suitable for wall or ceiling mounting

A perfect balance between aesthetics and performance, the Clara 360 adds a sophisticated element to interior and exterior lighting schemes. Clara 360 uses medium power LEDs mounted onto specially designed circuit boards which provide excellent thermal management and LED failure protection.

A super-efficient reflector directs the light out of the luminaire and achieves 132.6 lumens per circuit watt. Standard, dimming, SmartScan and emergency versions are available. Clara 360 is rated IP54 suitable for use indoors and outside, with an excellent IK09 impact rating. Please also see Clara 90 and Clara 180.

Applications: corridors, stairwells, reception areas, meeting rooms, outdoor under canopy, wall mounted external.

- IP54 rating ensures suitability for both indoor and outdoor use
- Optional 3 W LED backlight (RGB or white)
- Emergency light provided by two integral 1 W high power LEDs
- SmartScan wireless technology removes the need for control cabling. Ideal for retro-fit