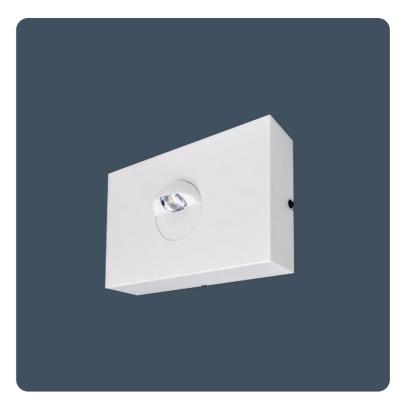

#### Wall mounted emergency luminaires with SmartScan wireless technology

LED emergency luminaires for wall mounting with SmartScan wireless communication. Superb optical performance means fewer luminaires are required. Three hour, non-maintained emergency operation.

Applications: stairwells and corridors.

- Ideal for use in stairwell or corridor applications
- Three hour, non-maintained emergency operation
- Low power consumption (2 W total)
- Status indicator shows operational condition
- Simple to install, full status reporting SmartScan wireless communication versions