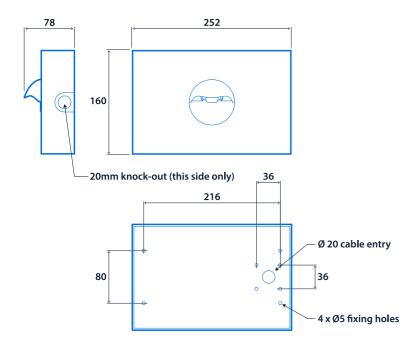

| Emergency lumen output | 180 lm  | Emergency type        | Non-maintained                   |
| Emergency duration     | 3 hours | Battery specification | Lithium Iron Phosphate (LiFePO4) |
|                        |         |                       |                                  |
| Power                  |         |                       |                                  |
| LED power              | 2 W     | Circuit power         | 2.5 W                            |
|                        |         |                       |                                  |
| Compliance             |         |                       |                                  |
| UKCA                   | Yes     | CE                    | Yes                              |

# Celo



#### **Dimensions**









## Click or scan here View Celo variants using our online filtering tool



Information is correct as of 22-Jan-2025, however must not be interpreted as a guarantee of individual product performance and/or characteristics. We reserve the right to alter specifications and designs without prior notice.