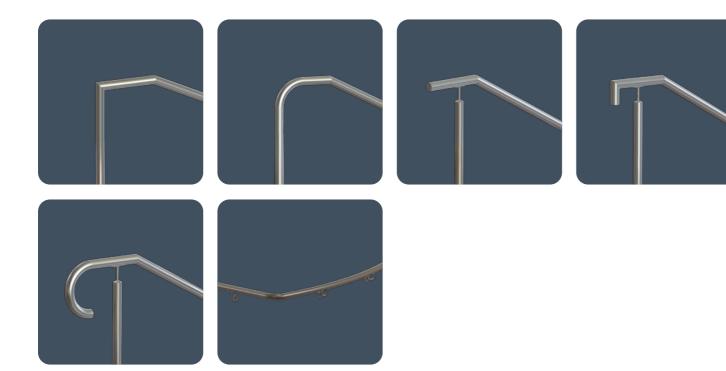

Manufactured in 316-grade stainless steel, Brink handrails are beautiful, stylish, robust, and corrosion-resistant. With six rail styles, four installation methods and a variety of finish options - including polyester powder coating to any RAL colour - there is a Brink handrail for every application.

Applications: internal and exterior stairwells in rail, education, healthcare, leisure and commercial applications.

- Six rail styles, four installation methods and a variety of finish options
- Manufactured in 316-grade stainless steel
- Asymmetric or symmetric distributions