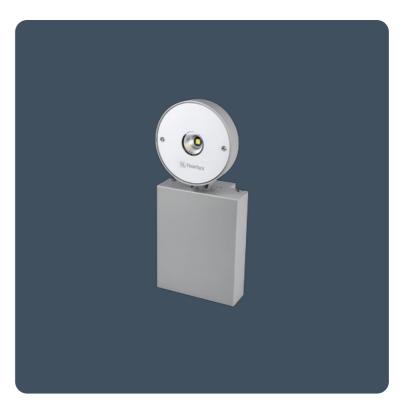

## **Uni-Spot**

## Adjustable emergency 2 W LED spotlights for open areas

IP40 adjustable emergency 2 W LED spotlights for open areas. Toughened glass lamp cover.

Applications: Ideally suited for use in areas where more conventional methods of emergency lighting are not practical.

- Three hour, maintained emergency operation
- Available with narrow (29°) or wide (63°) beam
- Adjustable lamp head
- Suitable for wall or ceiling mounting
- Simple to install, full status reporting SmartScan wireless communication versions