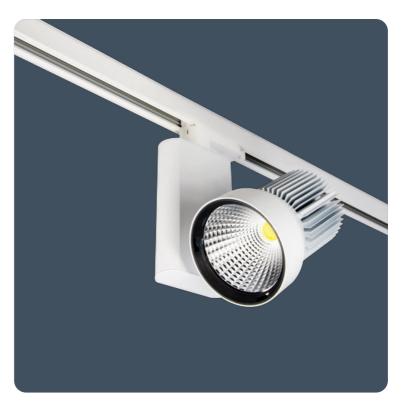

## Track mounted adjustable spotlights

Track mounted display luminaires with integral control gear.  $355^\circ$  azimuth adjustment and a  $180^\circ$  vertical adjustment. 14 W, 20 W, 28 W or  $35 \text{ W} - 17^\circ$ ,  $28^\circ$  or  $41^\circ$  beam versions.

For use with the Track system.

Applications: office, retail, window displays, reception areas, museums, art galleries, historic buildings and churches.

- 17°, 28° and 41° beam angle versions
- 355° azimuth adjustment
- 180° vertical adjustment
- Designed for installation into 3-Circuit or DALI 3-Circuit track
- Fitted with CRI 90 LEDs with enhanced R9 value. Suitable for retail applications